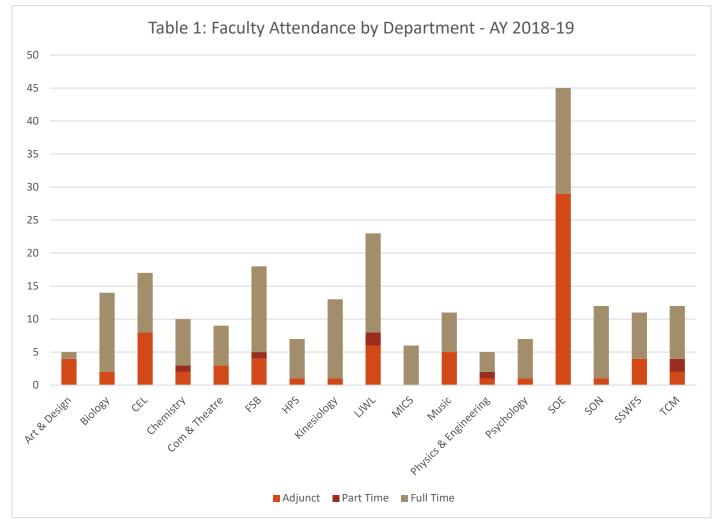

# **Faculty Participation Chart:**

Table 1: This chart represents 225 faculty members (full time, part time, and adjunct) who participated in CTL events over the past academic year.

*Table 2: The Center for Teaching and Learning helped to sponsor five Faculty Learning Communities during 2018-2019.* 