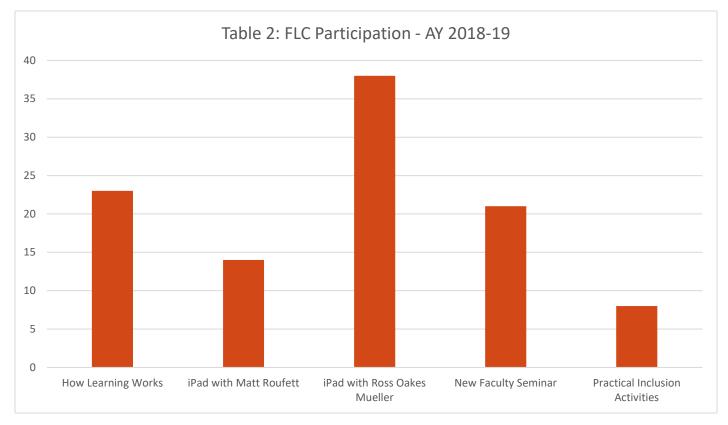

# **Faculty Participation Chart:**

Table 1: This chart represents 225 faculty members (full time, part time, and adjunct) who participated in CTL events over the past academic year.

*Table 2: The Center for Teaching and Learning helped to sponsor five Faculty Learning Communities during 2018-2019.* 