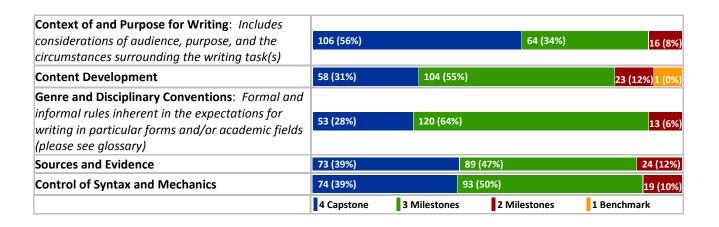

|                                           | Capstone<br>(4 pts) | Milestones<br>(3 pts) | Milestones<br>(2 pts) | Benchmark<br>(1 pts) | Mean  | Mode | Stdev |
|-------------------------------------------|---------------------|-----------------------|-----------------------|----------------------|-------|------|-------|
| Context of and Purpose for Writing        | 106                 | 64                    | 16                    | 0                    | 3.484 | 4    | 0.649 |
| Content Development                       | 58                  | 104                   | 23                    | 1                    | 3.177 | 3    | 0.652 |
| <b>Genre and Disciplinary Conventions</b> | 53                  | 120                   | 13                    | 0                    | 3.215 | 3    | 0.556 |
| Sources and Evidence                      | 73                  | 89                    | 24                    | 0                    | 3.263 | 3    | 0.672 |
| Control of Syntax and Mechanics           | 74                  | 93                    | 19                    | 0                    | 3.296 | 3    | 0.642 |