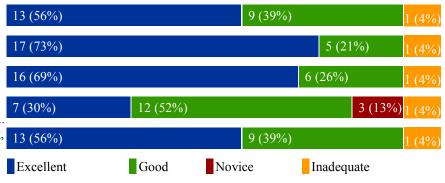

GELO 2b. Students will understand and appreciate diverse forms of artistic expression.

|                                                                          | Excellent (5 pts) | Good<br>(4<br>pts) | Novice<br>(2 pts) | Inadequate (1 pts) | Mean  | Mode | Stdev |
|--------------------------------------------------------------------------|-------------------|--------------------|-------------------|--------------------|-------|------|-------|
| Understanding of the form of theatrical review                           | 13                | 9                  | 0                 | 1                  | 4.435 | 5    | 0.876 |
| Appreciation of the artistic quality of a production                     | 17                | 5                  | 0                 | 1                  | 4.609 | 5    | 0.872 |
| Understanding of the theatricality of a Production                       | 16                | 6                  | 0                 | 1                  | 4.565 | 5    | 0.876 |
| Comments on acting,<br>directing, costumes,<br>lighting, set design, etc | 7                 | 12                 | 3                 | 1                  | 3.913 | 4    | 1.1   |
| Writing process:<br>grammar, spelling,<br>mechanics, style               | 13                | 9                  | 0                 | 1                  | 4.435 | 5    | 0.876 |